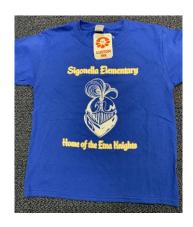

## ORDER YOUR SPIRIT SHIRT TODAY!

## STUDENTS AND STAFF WEAR THEIR SHIRTS EACH FRIDAY

Short Sleeve T-Shirt \$15

Available in Youth XS, S, M, L, XL

Available in Adult S, M, L, XL, XXL

School order date received \_\_\_\_\_

**Back** 

Please fill this form out and enclose it with your payment and send it back to school with your child. T-shirts will be delivered to child.