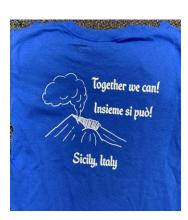

## ORDER YOUR SPIRIT SHIRT TODAY!

## STUDENTS AND STAFF WEAR THEIR SHIRTS EACH FRIDAY

Short Sleeve T-Shirt \$15

Available in Youth XS, S, M, L, XL

Available in Adult S, M, L, XL, XXL

School order date received \_\_\_\_\_

**Back** 

Please fill this form out and enclose it with your payment and send it back to school with your child. T-shirts will be delivered to child.